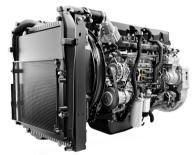

## NEW CG 460hp

**CG 32 460 TAA** 

Now available, as an option on 11L 8x4 Quon vehicles, the 460hp engine upgrade delivers higher and better than ever GCM of 60t. As with all Quon's in the range the CG 460 continues to deliver fuel economy, safety, reliability and productivity benefits. Offering a higher torque of 2250Nm this is the highest torque available to the 8x4 series of vehicles.

## **SPECIFICATIONS**

8x4 Cab Chassis with a Shephard Tipper fitted

**Engine:** GH11TD

**Specification:** 

Max Power: 460 HP

Max Torque: 2250 Nm

**Transmission:** UD ESCOT VI 12 speed AMT

(Automated Manual Transmission)