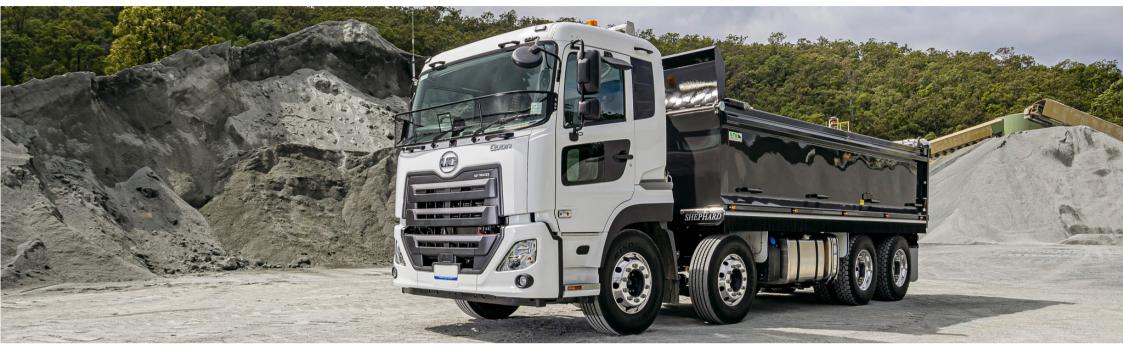

## NEW CG 460hp

**CG 32 460 TAA** 

Now available, as an option on 11L 8x4 Quon vehicles, the 460hp engine upgrade delivers higher and better than ever GCM of 60t. As with all Quon's in the range the CG 460 continues to deliver fuel economy, safety, reliability and productivity benefits. Offering a higher torque of 2250Nm this is the highest torque available to the 8x4 series of vehicles.

## **SPECIFICATIONS**

8x4 Cab Chassis with a Shephard Tipper fitted

**Engine:** GH11TD

**Specification:** 

Max Power: 460 HP

Max Torque: 2250 Nm

**Transmission:** UD ESCOT VI 12 speed AMT

(Automated Manual Transmission)